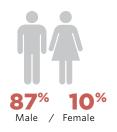

sitors

media channels in order to drive tangible results.

156,000+ Social Media Audience **40,000**Custom Email
Subscribers

**55,000**Editorial eNews
Subscribers

Cruising World's audience is comprised of sailors who are actively researching boats, the latest gear and how-to information. Using research and database management, we can identify, surface and activate high-value participants across all of our



### **Audience Profile**

Cruising World's audience across all channels (print, web, social & email) represents active, affluent cruising enthusiasts who come to us looking for the latest tips, boat reviews and information on gear & equipment. They know we deliver the expert information needed to pursue their passions and map out their next journey.

#### **Demographic**















#### **Sailing Activities**





# SAILING ACTIVITIES SAILING NUMBERS IN PAST 12 MONTHS









DAYS SPENT AS LIVEABOARD

AVERAGE LENGTH OF BOAT



LIVEABOARD

PLAN TO PURCHASE NEW BOAT IN NEXT 24 MONTHS



## 2023 EDIT CALENDAR

JANUARY/FEBRUARY 2023

Boat of the Year 2023

Ad Close: 11/4/22 Ad Material Due: 11/7/22 On Sale Date: 12/20/22

JUNE/JULY 2023

Multihulls

Ad Close: 4/10/23 Ad Material Due: 4/11/23 On Sale Date: 5/23/23 **MARCH 2023** 

Winter Projects

Ad Close: 1/9/23 Ad Material Due: 1/10/23 On Sale Date: 2/21/23

AUGUST CHARTER ISSUE

Annual Guide to Sailing Vacations

Ad Close: 6/5/23 Ad Material Due: 6/6/23 On Sale Date: 7/18/23

NOVEMBER/DECEMBER 2023

Safety at Sea/Sail Green

Ad Close: 9/11/23 Ad Material Due: 9/12/23 On Sale Date: 10/24/23 **APRIL 2023** 

Spring