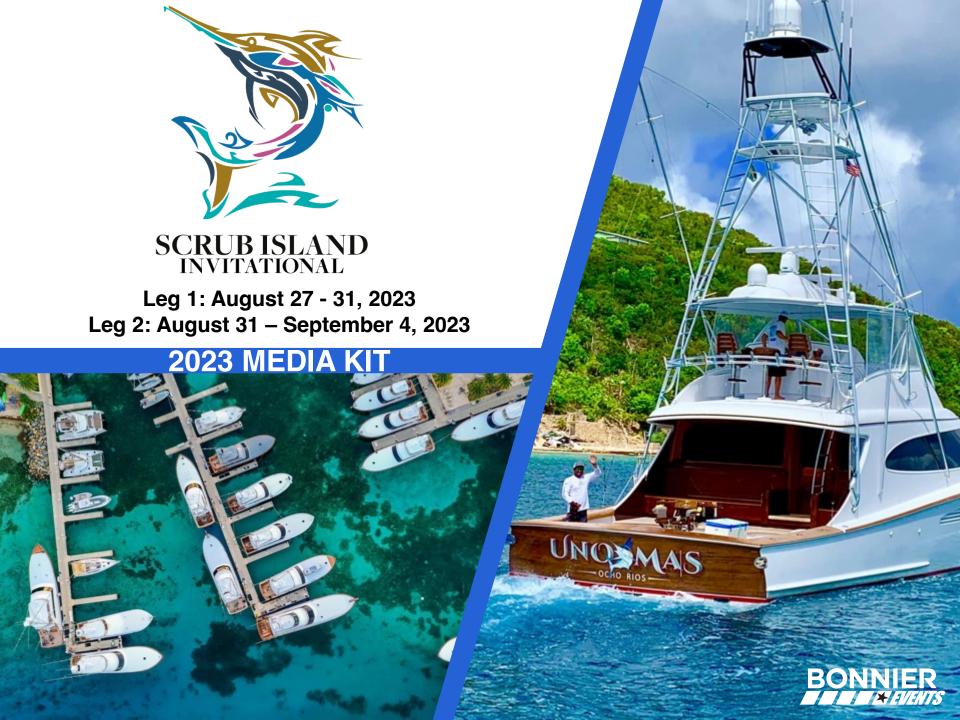

AFFLUENT.

PASSIONATE.

SPIRITED.

The Scrub Island Invitational Billfish Series is comprised of two three-day fishing tournaments with an impressive lineup of boats competing for the coveted series title. Enjoy the beauty of Scrub Island Resort & Marina in the British Virgin Islands and fishing the famous North Drop renowned for incredible numbers of blue marlin.